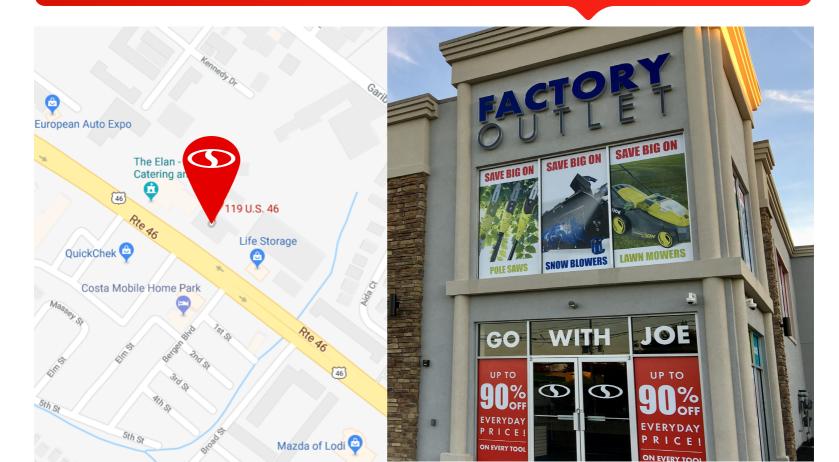

## BEFORE THE SNOW, GO WITH JOE

Location 119 Route 46, Lodi, NJ 07644

Phone + 201 690 1800

**Store Hours** 

outrageous prices. Browse our product selection, including our lawn mowers, trimmers, hedgers, snow blowers, tillers, and cultivators, to see how Snow Joe® + Sun Joe® make it easy to GET EQUIPPED® with the right tools to tackle everyday household chores. Special pricing promotions valid in-store only at our factory outlet located at 119 Rt 46 W in Lodi, NJ. Offers not valid on online merchandise sold on snowjoe.com. Final sale on all merchandise purchased. Not responsible for typographic errors or omissions. Open box units are sold in working condition. 10 day exchanges for same or comparable unit.

All logos are the property of their respective owners. No rainchecks. Limited time offers. While supplies last.

Snow Joe® + Sun Joe® Company Headquarters | 305 Veterans Boulevard | Carlstadt, NJ 07072 | 1-866-SNOW-JOE (1-866-766-9563) www.snowjoe.com Snow Joe® + Sun Joe® Factory Outlet | 119 Route 46 West| Lodi, NJ 07644 | 1-201-690-1800