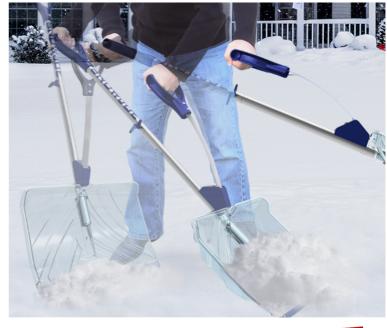

### 18" STRAIN REDUCING SHOVEL | NEW

11" ELECTRIC SNOW SHOVEL | OPEN BOX

**REG. PRICE** 

13" CORDLESS SNOW SHOVEL | OPEN BOX