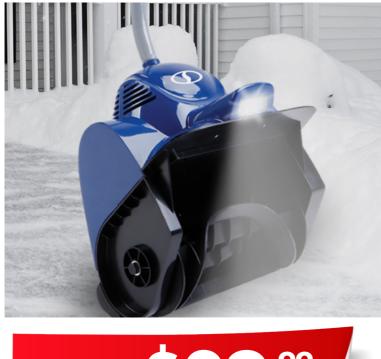

### 18" CORDLESS SNOW BLOWER | OPEN BOX

**REG. PRICE** 

18" ELECTRIC SNOW THROWER | OPEN BOX