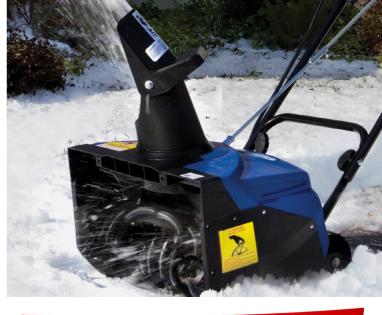

### 18" CORDLESS SNOW BLOWER | OPEN BOX

**REG. PRICE** 

18" ELECTRIC SNOW THROWER | OPEN BOX