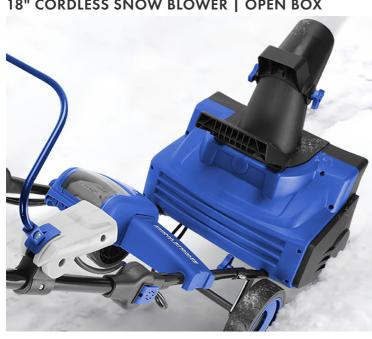

### 18" CORDLESS SNOW BLOWER | OPEN BOX

**REG. PRICE** 

18" ELECTRIC SNOW THROWER | OPEN BOX